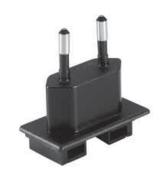

This gives great versatility and a logistical advantage reducing stocks and costs.

Euro plug

English plug

Shaver plug

U.S. / Japan plug

Australian plug

**Charging module** 

Charging module: Part number: 10CH01S-00 (Straight plug) 10CH01A-00 (Angled plug)

| Plug Adaptor unit:        | Part number: |
|---------------------------|--------------|
| English plug              | 00CH01UK-00  |
| Australian plug           | 00CH01AUS-00 |
| Euro plug                 | 00CH01EU-00  |
| U.S. / Japanese / UL plug | 00CH01US-00  |
| Shaver plug               | 00CH01IEC-00 |